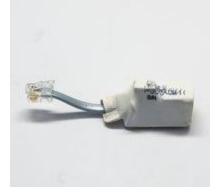

## **DM1 DC Motor Adapter For Use with DS54**

| Stationary decoder adapter   | Inline adapter for one DS54 port        |  |  |
|------------------------------|-----------------------------------------|--|--|
| Current (Amps)               | 0.5                                     |  |  |
| Switch type                  | Bipolar drive current for reversible DC |  |  |
|                              | motors, and solenoid switches           |  |  |
| Output                       | Pulse or steady                         |  |  |
| Reversible motor control     | Yes                                     |  |  |
| Control of solenoid switches | Yes                                     |  |  |