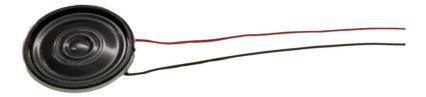

# 28mm ROUND 8 OHM SPEAKER

#### Features:

28mm round 8 Ohm speaker with wires

### Parts List

1 28mm round 8 Ohm speaker with wires

## Additional Information

Red wire is positive and the black wire is negative

Many Digitrax HO decoders are optimized for 32ohm speakers, consult factory documentation for your decoder model to verify recommended speaker impedance.