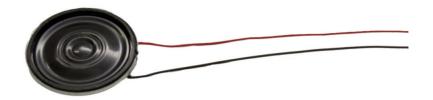

## 28MM ROUND 32 OHM SPEAKER

## Features:

■ 28mm round 32 Ohm speaker with wires

## Parts List

1 28mm round 32 Ohm speaker with wires

## **Additional Information**

Red wire is positive and the black wire is negative

Many Digitrax HO decoders are optimized for 32ohm speakers, consult factory documentation for your decoder model to verify recommended speaker impedance.