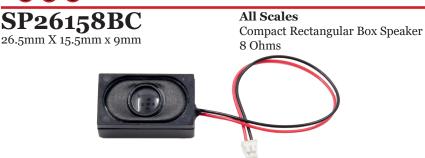

## Features:

- Easy to install
- Speaker rated at 8 Ohms
- Rated at ½ watt
- Acoustically matched enclosure included for best sound level

## **Parts List:**

Rectangular 26.5mm x 15.5mm x 9mm 8 Ohm Compact Box Speaker with enclosure, wires, and easy connect plug.

## **Additional Information:**

Red wire is positive and the black wire is negative.

Fits many HO, O & G Scale installations. Also fits in N Scale box cars.

For use with decoders that specify 8 Ohm speakers, consult factory documentation for your decoder model to verify recommended speaker impedance.