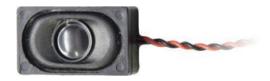

# **SP26158B**26.5mm X 15.5mm x 9mm

# All Scales Compact Rectangular Box Speaker 8 Ohms

#### Parts List

Rectangular 26.5mm x 15.5mm x 9mm 8 Ohm Compact Box Speaker with enclosure & wires

### **Additional Information**

Red wire is positive and the black wire is negative.

Fits many HO, O & G Scale installations. Also fits in N Scale box cars. For use with decoders that specify 8 Ohm speakers.

### Rectangular 26.5mm x 15.5mm x 9mm 8 Ohm Compact Box Speaker with wires

2443 Transmitter Road Panama City, FL 32404 www.digitrax.com

т 850-872-9890 850-872-9557

Made in China

306-9002-0000