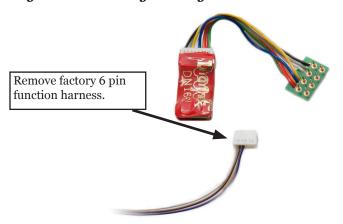

Simply follow these instructions:

- Remove the existing 6 pin function harness from the decoder. If using additional functions leads on the function harness these must be disconnected too.
- 2. Reconnect any function leads on the PX112-6F function harness as needed.
- 3. Plug the 6 pin PX112-6F function harness into the 6 pin socket on the Series 6 decoder. Plug the 2 pin plug from the PX112-6F sound harness into its socket on the PX112 Power Xtender. The plugs are keyed to fit easily into their sockets in only one orientation.
- 4. Verify that all the connections are secure prior to operating the locomotive.
- 5. Use on 12-15V track power only.

## PX112-6F Power Xtender

Digitrax Power Xtender with 6 pin function harness

Figure 1: Removing the original sound harness.

Figure 2: Installing the PX112-6F Power Xtender

Made in the USA

 $\epsilon$ 

2443 Transmitter Road Panama City, FL 32404 www.digitrax.com