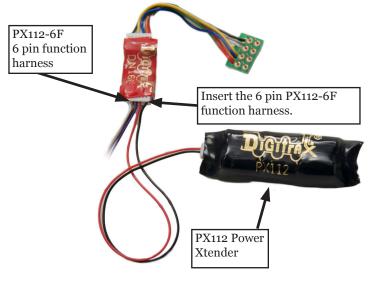

Simply follow these instructions:

- Remove the existing 6 pin function harness from the decoder. If using additional functions leads on the function harness these must be disconnected too.
- 2. Reconnect any function leads on the PX112-6F function harness as needed.
- 3. Plug the 6 pin PX112-6F function harness into the 6 pin socket on the Series 6 decoder. Plug the 2 pin plug from the PX112-6F sound harness into its socket on the PX112 Power Xtender. The plugs are keyed to fit easily into their sockets in only one orientation.
- 4. Verify that all the connections are secure prior to operating the locomotive.
- 5. Use on 12-15V track power only.

## PX112-6F Power Xtender

Digitrax Power Xtender with 6 pin function harness

Figure 1: Removing the original sound harness.

Figure 2: Installing the PX112-6F Power Xtender

Made in the USA

 $\epsilon$ 

2443 Transmitter Road Panama City, FL 32404 www.digitrax.com