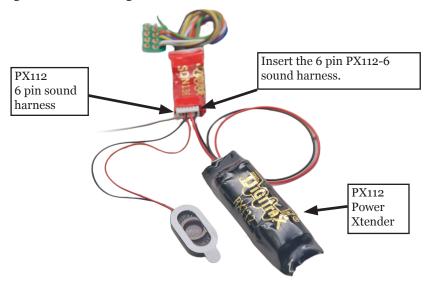

Simply follow these instructions:

- Remove the existing 6 pin sound harness from the decoder. If already installed in a locomotive, remove the speaker and capacitor from the locomotive. If using additional functions or cam leads, disconnected them, too.
- 2. Mount the new speaker and the PX112 inside the locomotive in a convenient location.
- 3. Plug the 6 pin PX112-6 sound harness into the 6 pin socket on the Series 6 decoder. Plug the 2 pin plug from the PX112-6 sound harness into its socket on the PX112 Power Xtender. The plugs are keyed to fit easily into their sockets in only one orientation.
- 4. Reconnect any function or cam leads if removed previously.
- 5. Verify that all the connections are secure prior to operating the locomotive.
- 6. Use on 12-15V track power only.

## PX112-6 Power Xtender

Digitrax Power Xtender with 6 pin sound harness

Figure 1: Removing the original sound harness.

Figure 2: Installing the PX112-6 Power Xtender

Made in the USA

 $\epsilon$ 

2443 Transmitter Road Panama City, FL 32404 www.digitrax.com