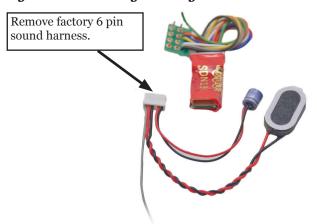

Simply follow these instructions:

- Remove the existing 6 pin sound harness from the decoder. If already installed in a locomotive, remove the speaker and capacitor from the locomotive. If using additional functions or cam leads, disconnected them, too.
- 2. Mount the new speaker and the PX112 inside the locomotive in a convenient location.
- 3. Plug the 6 pin PX112-6 sound harness into the 6 pin socket on the Series 6 decoder. Plug the 2 pin plug from the PX112-6 sound harness into its socket on the PX112 Power Xtender. The plugs are keyed to fit easily into their sockets in only one orientation.
- 4. Reconnect any function or cam leads if removed previously.
- 5. Verify that all the connections are secure prior to operating the locomotive.
- 6. Use on 12-15V track power only.

## PX112-6 Power Xtender

Digitrax Power Xtender with 6 pin sound harness

Figure 1: Removing the original sound harness.

Figure 2: Installing the PX112-6 Power Xtender

Made in the USA

 $\epsilon$ 

2443 Transmitter Road Panama City, FL 32404 www.digitrax.com