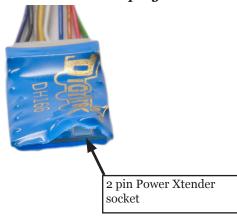

## PX112-2 Power Xtender

Digitrax Power Xtender with 10 pin sound harness

Figure 1: Find the 2 pin Power Xtender plug.

Figure 2: Installing the PX112-2 Power Xtender

Made in the USA

 $\epsilon$ 

2443 Transmitter Road Panama City, FL 32404 www.digitrax.com

### **Installation Instructions:**

The PX112-2 keeps locomotives running in situations where power to the locomotive is interrupted due to dirty, dead or bad track. The 2 pin harness makes installation easy on 2 pin PX socket. In the absense of a 2 pin PX socket the use of solder pads may be required for installation.

#### Simply follow these instructions:

- To install simply plug one end of the 2 pin PX112-2 harness into the 2 pin PX socket on your decoder. For decoders that require a soldered connection for the PX112-2 please follow the instructions included with your decoder.
- 2. Plug the other end of the 2 pin PX112-2 harness into its socket on the PX112 Power Xtender. The plugs are keyed to fit easily into their sockets in only one orientation.
- 3. Route wires and secure the PX112 Power Extender unit as needed.
- 4. Verify that all the connections are secure prior to operating the locomotive.
- 5. Use on 12-15V track power only.