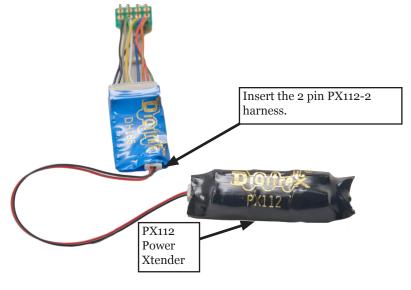

## PX112-2 Power Xtender

Digitrax Power Xtender with 10 pin sound harness

Figure 1: Find the 2 pin Power Xtender plug.

Figure 2: Installing the PX112-2 Power Xtender

Made in the USA

 $\epsilon$ 

2443 Transmitter Road Panama City, FL 32404 www.digitrax.com

#### Simply follow these instructions:

- To install simply plug one end of the 2 pin PX112-2 harness into the 2 pin PX socket on your decoder. For decoders that require a soldered connection for the PX112-2 please follow the instructions included with your decoder.
- 2. Plug the other end of the 2 pin PX112-2 harness into its socket on the PX112 Power Xtender. The plugs are keyed to fit easily into their sockets in only one orientation.
- 3. Route wires and secure the PX112 Power Extender unit as needed.
- 4. Verify that all the connections are secure prior to operating the locomotive.
- 5. Use on 12-15V track power only.