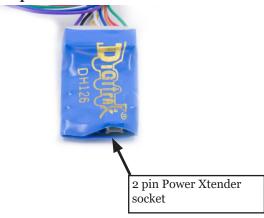

## PX108-2 Power Xtender

Digitrax Power Xtender with 2 pin harness

Figure 1: Find the 2 pin Power Xtender socket.

Figure 2: Installing the PX108-2 Power Xtender

Made in the USA

CE

2443 Transmitter Road Panama City, FL 32404 www.digitrax.com