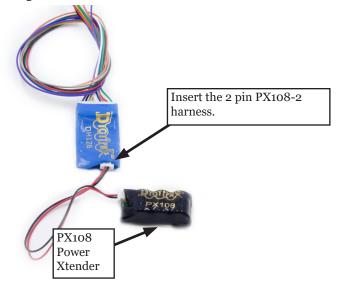

### Simply follow these instructions:

- 1. To install simply plug one end of the 2 pin PX108-2 harness into the 2 pin PX socket on your decoder. For decoders that require a soldered connection for the PX108-2 please follow the instructions included with your decoder.
- Plug the other end of the 2 pin PX108-2 harness into its socket on the PX112
   Power Xtender. The plugs are keyed to fit easily into their sockets in only one orientation.
- 3. Route wires and secure the PX108 Power Extender unit as needed.
- 4. Verify that all the connections are secure prior to operating the locomotive.
- 5. Use on 10-18V track power only.

## PX108-2 Power Xtender

Digitrax Power Xtender with 2 pin harness

Figure 1: Find the 2 pin Power Xtender socket.

Figure 2: Installing the PX108-2 Power Xtender

Made in the USA

CE

2443 Transmitter Road Panama City, FL 32404 www.digitrax.com