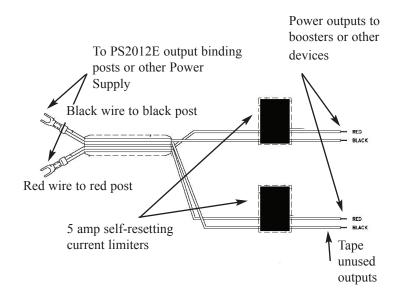

## YC52 'Y' Cable

Dual 5 Amp All Scales Dual Current Protected Splitter Cable

## Features:

- For use wth PS2012E power supplies or similar.
- Each 'Y' Cable comes with dual 5 amp protected outputs See
- the Digitrax PS2012E manual for additional information
- Up to 24 volt AC or DC compatible
- For SELV (Safety Extra Low Voltage) usage only

- Be sure any attached devices can safely accept the current that can be conveyed by this product
- If current limiter trips, turn off input power and allow to cool before restarting.