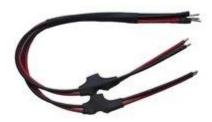

## PSYC52 YC52 'Y' Cable

| Power Supply Compatibility | PS2012                                |  |
|----------------------------|---------------------------------------|--|
| Protected Outputs          | Dual 5 Amp                            |  |
| Voltage Compatibility      | Up to 24 Volt AC or DC                |  |
| Usage                      | SELV (Safety Extra Low Voltage)       |  |
| Interface                  | Dual Current Protected Splitter Cable |  |