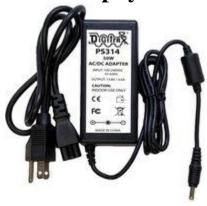

## **PS314 Zephyr Xtra Power Supply (Not Sold Separately)**

| Interface                 | 50W AC/DC Adapter, DC Plug |  |
|---------------------------|----------------------------|--|
| Power In                  | 110-240 VAC, 47-54 Hz      |  |
| Power Out                 | 13.8 VDC @ 3.6 Amps        |  |
| Compatibly                | DCS51 Only                 |  |
| Certificate of Conformity | Yes, FCC, RoHS, CE         |  |