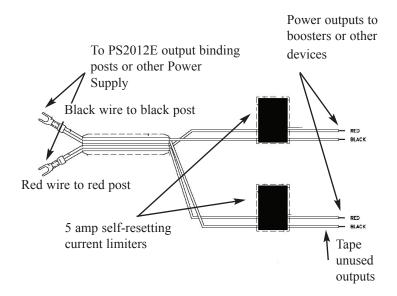

## YC52 'Y' Cable

Dual 5 Amp All Scales Dual Current Protected Splitter Cable

## Features:

- For use wth PS2012E power supplies or similar.
- Each 'Y' Cable comes with dual 5 amp protected outputs
- See the Digitrax PS2012E manual for additional information
- Up to 24 volt AC or DC compatible
- For SELV (Safety Extra Low Voltage) usage only

- Be sure any attached devices can safely accept the current that can be conveyed by this product
- If current limiter trips, turn off input power and allow to cool before restarting.

2443 Transmitter Road Panama City, FL 32404 www.digitrax.com