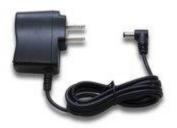

## PS14 AC/DC Adapter 14V DC 300mA

| Input                          | Universal AC 95-240V 50/60 Hz        |
|--------------------------------|--------------------------------------|
| Current Rating                 | 14 VDC 300 mA                        |
| Power Interface                | US 2 Prong Plug                      |
| Accessory Interface            | 2.1 mm Center Positive Connector     |
| Power Indicator                | Yes, Red LED                         |
| Digitrax Product Compatibility | UP5, BDL168, DS64, SE8C, LNRP, UR90, |
|                                | UR91, UR92 and others.               |