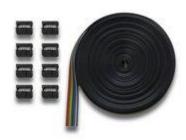

## **SDCK Signal Driver Cable Kit**

| Scale                                   | Any                                      |
|-----------------------------------------|------------------------------------------|
| Ability to work on non Digitrax Layouts | Yes                                      |
| Interface                               | 10 Pin Connector to 10 Wire Ribbon Cable |