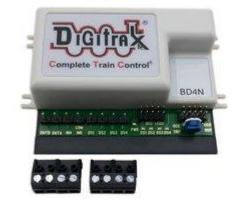

## **BD4 Occupancy Detector for 4 Detection Sections**

| Amperage                                | 8 Amp capacity                            |  |
|-----------------------------------------|-------------------------------------------|--|
|                                         |                                           |  |
| Interface                               | Two Removable Screw Terminals             |  |
|                                         | Two 10 Pin Plugs                          |  |
| External Power                          | No, runs off track power                  |  |
| Ability to work on non Digitrax Layouts | Yes                                       |  |
| Occupancy Detection Sections            | 4                                         |  |
| Outputs for LED's                       | Yes                                       |  |
| LED Interface                           | DS1 10 Pin Plug                           |  |
| Detects Powered Locomotives             | Yes                                       |  |
| Detects Un-Powered Rolling Stock        | Yes, if Equipped with Resistor Wheel Sets |  |
| LocoNet Reporting                       | Yes, requires DS64 or SE8C                |  |
| Anti-Chatter Filter                     | Yes                                       |  |