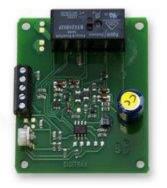

## **AR1** Automatic Reverse Controller-Single

| Amperage                                | 8 amp peak, 6 amp continuous |  |
|-----------------------------------------|------------------------------|--|
| Interface                               | Screw Terminals              |  |
| External Power                          | No, runs off track power     |  |
| Ability to work on non Digitrax Layouts | Yes                          |  |
| Adjustable                              | Yes, .25 amps to 8 amps      |  |