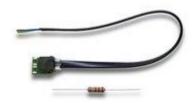

## LT1 Tester for Decoders & LocoNet Cables

| Harness Interface    | 6 Conductor Telco Type Wire with Male Plug |  |
|----------------------|--------------------------------------------|--|
| Tester Interface     | Female 6 Conductor Jack                    |  |
| Diagnostic Tester    | Yes                                        |  |
| Decoder Tester       | Yes                                        |  |
| LocoNet Cable Tester | Yes                                        |  |
| Track Power Tester   | Yes                                        |  |