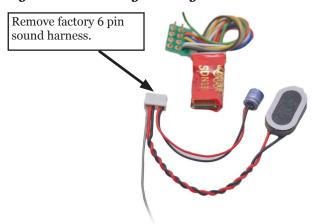

Simply follow these instructions:

- Remove the existing 6 pin sound harness from the decoder. If already installed in a locomotive, remove the speaker and capacitor from the locomotive. If using additional functions or cam leads, disconnected them, too.
- 2. Mount the new speaker and the PX112 inside the locomotive in a convenient location.
- 3. Plug the 6 pin PX112-6 sound harness into the 6 pin socket on the Series 6 decoder. Plug the 2 pin plug from the PX112-6 sound harness into its socket on the PX112 Power Xtender. The plugs are keyed to fit easily into their sockets in only one orientation.
- 4. Reconnect any function or cam leads if removed previously.
- 5. Verify that all the connections are secure prior to operating the locomotive.
- 6. Use on 12-15V track power only.

## PX112-6 Power Xtender

Digitrax Power Xtender with 6 pin sound harness

Figure 1: Removing the original sound harness.

Figure 2: Installing the PX112-6 Power Xtender

Made in the USA

 $\epsilon$ 

2443 Transmitter Road Panama City, FL 32404 www.digitrax.com