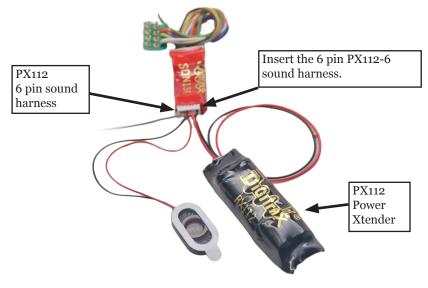

Simply follow these instructions:

- Remove the existing 6 pin sound harness from the decoder. If already installed in a locomotive, remove the speaker and capacitor from the locomotive. If using additional functions or cam leads, disconnected them, too.
- 2. Mount the new speaker and the PX112 inside the locomotive in a convenient location.
- 3. Plug the 6 pin PX112-6 sound harness into the 6 pin socket on the Series 6 decoder. Plug the 2 pin plug from the PX112-6 sound harness into its socket on the PX112 Power Xtender. The plugs are keyed to fit easily into their sockets in only one orientation.
- 4. Reconnect any function or cam leads if removed previously.
- 5. Verify that all the connections are secure prior to operating the locomotive.
- 6. Use on 12-15V track power only.

## PX112-6 Power Xtender

Digitrax Power Xtender with 6 pin sound harness

Figure 1: Removing the original sound harness.

Figure 2: Installing the PX112-6 Power Xtender

Made in the USA

 $\epsilon$ 

2443 Transmitter Road Panama City, FL 32404 www.digitrax.com