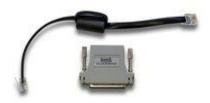

## MS100 LocoNet PC Computer Interface-RS232

| Interface          | DB25 or RS232 to LocoNet                 |  |
|--------------------|------------------------------------------|--|
| External Power     | No                                       |  |
| Control LocoNet    | Yes, With 3 <sup>rd</sup> Party Software |  |
| Connect to LocoNet | Yes                                      |  |
| Software Included  | No                                       |  |
| OS Required        | Windows XP or Newer                      |  |