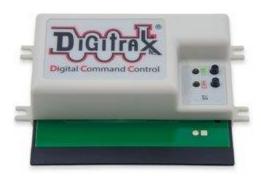

## **Digitrax Wireless**

## **LNWI LocoNet WiFi Interface**

| WiFi Interface           | Up to four compatible mobile WiFi Devices |
|--------------------------|-------------------------------------------|
| Power                    | Included PS14 power supply                |
| Compatible Apps          | Engine Driver, WiiThrottle                |
| Throttle Functionality   | 32                                        |
| Maximum LNWI's on Layout | 8                                         |
| WiFi WPA2 Security       | Yes                                       |