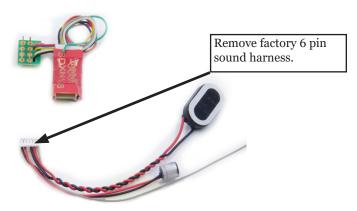

Simply follow these instructions:

- Remove the existing 6 pin sound harness from the decoder. If already installed in a locomotive, remove the speaker and capacitor from the locomotive. If using additional functions or cam leads, disconnected them, too.
- 2. Mount the new speaker and the PX108 inside the locomotive in a convenient location.
- 3. Plug the 6 pin PX108-6 sound harness into the 6 pin socket on the Series 6 decoder. Plug the 2 pin plug from the PX108-6 sound harness into its socket on the PX108 Power Xtender. The plugs are keyed to fit easily into their sockets in only one orientation.
- 4. Reconnect any function or cam leads if removed previously.
- 5. Verify that all the connections are secure prior to operating the locomotive.
- 6. Use on 10-18V track power only.

## PX108-6 Power Xtender

Digitrax Power Xtender with 6 pin sound harness

Figure 1: Removing the original sound harness.

Figure 2: Installing the PX108-6 Power Xtender

Made in the USA

 $\epsilon$ 

2443 Transmitter Road Panama City, FL 32404 www.digitrax.com