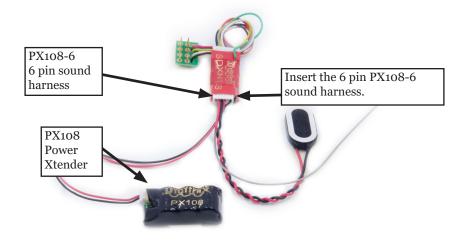

Simply follow these instructions:

- Remove the existing 6 pin sound harness from the decoder. If already installed in a locomotive, remove the speaker and capacitor from the locomotive. If using additional functions or cam leads, disconnected them, too.
- 2. Mount the new speaker and the PX108 inside the locomotive in a convenient location.
- 3. Plug the 6 pin PX108-6 sound harness into the 6 pin socket on the Series 6 decoder. Plug the 2 pin plug from the PX108-6 sound harness into its socket on the PX108 Power Xtender. The plugs are keyed to fit easily into their sockets in only one orientation.
- 4. Reconnect any function or cam leads if removed previously.
- 5. Verify that all the connections are secure prior to operating the locomotive.
- 6. Use on 10-18V track power only.

## PX108-6 Power Xtender

Digitrax Power Xtender with 6 pin sound harness

Figure 1: Removing the original sound harness.

Figure 2: Installing the PX108-6 Power Xtender

Made in the USA

 $\epsilon$ 

2443 Transmitter Road Panama City, FL 32404 www.digitrax.com